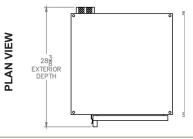

| SPECIFICATIONS      |                     |   |         |            |
|---------------------|---------------------|---|---------|------------|
| EXTERIOR DIMENSIONS | 24.125"W            | х | 28.38"D | x 31.625"H |
| INTERIOR DIMENSIONS | 15.25"W             | Х | 22.00"D | x 19.25"H  |
| CUBIC CAPACITY      | 3.72ft <sup>3</sup> |   |         |            |
| MAX OPERATING TEMP  | 212°F               |   |         |            |
| NET WEIGHT          | 155 lbs.            |   |         |            |
| SHIPPING WEIGHT     | 205 lbs.            |   |         |            |