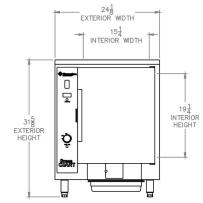

| SPECIFICATIONS      |                     |   |         |            |
|---------------------|---------------------|---|---------|------------|
| EXTERIOR DIMENSIONS | 24.125"W            | х | 28.38"D | x 31.625"H |
| INTERIOR DIMENSIONS | 15.25"W             | Х | 22.00"D | x 19.25"H  |
| CUBIC CAPACITY      | 3.72ft <sup>3</sup> |   |         |            |
| MAX OPERATING TEMP  | 212°F               |   |         |            |
| NET WEIGHT          | 155 lbs.            |   |         |            |
| SHIPPING WEIGHT     | 205 lbs.            |   |         |            |