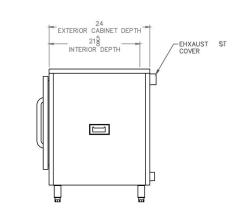

| SPECIFICATIONS      |                     |   |         |            |
|---------------------|---------------------|---|---------|------------|
| EXTERIOR DIMENSIONS | 24.125"W            | х | 28.38"D | x 31.625"H |
| INTERIOR DIMENSIONS | 15.25"W             | Х | 22.00"D | x 19.25"H  |
| CUBIC CAPACITY      | 3.72ft <sup>3</sup> |   |         |            |
| MAX OPERATING TEMP  | 212°F               |   |         |            |
| NET WEIGHT          | 155 lbs.            |   |         |            |
| SHIPPING WEIGHT     | 205 lbs.            |   |         |            |