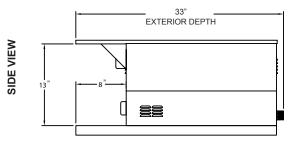

| SPECIFICATIONS            |                              |          |
|---------------------------|------------------------------|----------|
| EXTERIOR DIMENSIONS       | 30.50"W x 33.00"D x 15.125"H |          |
| MAX OPERATING TEMP        | 350°F                        |          |
| NET WEIGHT                | 145lbs.                      |          |
| SHIPPING WEIGHT           | 245lbs.                      |          |
| ELECTRICAL SPECIFICATIONS |                              |          |
| VOLTS                     | 208 / 240                    |          |
| AMPS                      | 8 / 9                        |          |
| TOTAL WATTS               | 1540 / 2040                  |          |
| HERTZ                     | 60                           |          |
| PHASE                     | 1                            |          |
| PLUG                      | NEMA 6-15                    |          |
|                           |                              |          |
| CAPACITIES                | STANDARD                     | MAXIMUM* |
| STEAM TABLE PAN           |                              |          |
| 12" x 20" x 6"            | 2                            | 2        |