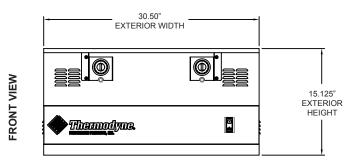

| SPECIFICATIONS            |                              |          |
|---------------------------|------------------------------|----------|
| EXTERIOR DIMENSIONS       | 30.50"W x 33.00"D x 15.125"H |          |
| MAX OPERATING TEMP        | 350°F                        |          |
| NET WEIGHT                | 145lbs.                      |          |
| SHIPPING WEIGHT           | 245lbs.                      |          |
| ELECTRICAL SPECIFICATIONS |                              |          |
| VOLTS                     | 208 / 240                    |          |
| AMPS                      | 8 / 9                        |          |
| TOTAL WATTS               | 1540 / 2040                  |          |
| HERTZ                     | 60                           |          |
| PHASE                     | 1                            |          |
| PLUG                      | NEMA 6-15                    |          |
|                           |                              |          |
| CAPACITIES                | STANDARD                     | MAXIMUM* |
| STEAM TABLE PAN           |                              |          |
| 12" x 20" x 6"            | 2                            | 2        |