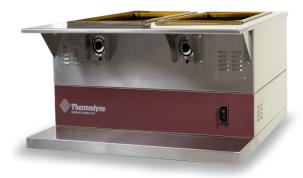

Great Equipment Brings Great Results. / 421

Model 742HW-CT (counter top / dry well) is the perfect complement to Thermodyne's other hot well models which feature our patented cook, hold, and rethermalizing cabinet beneath the wells. This compact counter top design allows users to double or triple their hot well capacity, when kitchen floor space is limited. The model 742HW-CT (counter top / dry well) means NO water is required to provide heat in the wells. Not having to use water allows for easier clean up at the end of the day. Additionally, each well has individual temperature controls enabling the user to hold foods at different temperatures across the wells.