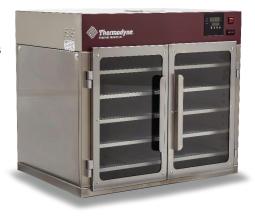

Thermodyne's 700CT counter-top slow cook and hold oven provides food quality and kitchen efficiency like no other piece of equipment on the market today. Using patented Fluid Shelf® technology each shelf in the cabinet maintains an exact temperature, allowing for extended holding times, without sacrificing appearance or taste. The 700CT has twice the capacity of our 300CT model, and is available as pass through or with a solid panel back.