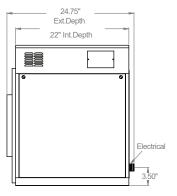

| SPECIFICATIONS      |                     |   |         |   |         |
|---------------------|---------------------|---|---------|---|---------|
| EXTERIOR DIMENSIONS | 30.50"W             | Х | 24.75"D | х | 27.25"H |
| INTERIOR DIMENSIONS | 26.50"W             | Х | 22.00"D | Х | 20.25"H |
| CUBIC CAPACITY      | 6.83ft <sup>3</sup> |   |         |   |         |
| MAX OPERATING TEMP  | 230°F               |   |         |   |         |
| NET WEIGHT          | 189lbs.             |   |         |   |         |
| SHIPPING WEIGHT     | 265lbs.             |   |         |   |         |