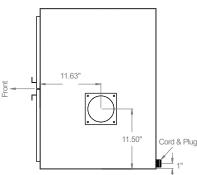

| ELECTRICAL SPECIFICATIONS |             |  |  |
|---------------------------|-------------|--|--|
| VOLTS                     | 208 / 240   |  |  |
| AMPS                      | 25 / 29     |  |  |
| TOTAL WATTS               | 5250 / 7000 |  |  |
| HERTZ                     | 60          |  |  |
| PHASE †                   | 1           |  |  |
| PLUG                      | NEMA L14-30 |  |  |