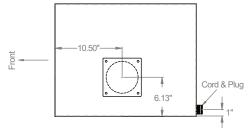

| SPECIFICATIONS      |                     |   |         |   |         |
|---------------------|---------------------|---|---------|---|---------|
| EXTERIOR DIMENSIONS | 17.50"W             | х | 23.00"D | Х | 25.88"H |
| INTERIOR DIMENSIONS | 13.50"W             | Х | 22.00"D | Х | 20.25"H |
| CUBIC CAPACITY      | 3.48ft <sup>3</sup> |   |         |   |         |
| MAX OPERATING TEMP  | 230°F               |   |         |   |         |
| NET WEIGHT          | 123lbs.             |   |         |   |         |
| SHIPPING WEIGHT     | 185lbs.             |   |         |   |         |