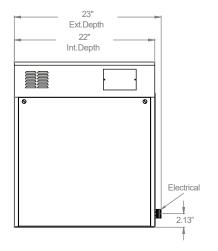

| SPECIFICATIONS      |                     |   |         |   |         |
|---------------------|---------------------|---|---------|---|---------|
| EXTERIOR DIMENSIONS | 17.50"W             | х | 23.00"D | Х | 25.88"H |
| INTERIOR DIMENSIONS | 13.50"W             | Х | 22.00"D | Х | 20.25"H |
| CUBIC CAPACITY      | 3.48ft <sup>3</sup> |   |         |   |         |
| MAX OPERATING TEMP  | 230°F               |   |         |   |         |
| NET WEIGHT          | 123lbs.             |   |         |   |         |
| SHIPPING WEIGHT     | 185lbs.             |   |         |   |         |

| ELECTRICAL SPECIFICATIONS |      |  |
|---------------------------|------|--|
| VOLTS                     | 120  |  |
| AMPS                      | 15   |  |
| TOTAL WATTS               | 1750 |  |
| HERTZ                     | 60   |  |
| PHASE                     | 1    |  |