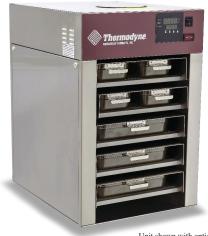

Great Equipment Brings Great Results. 300NDNL

Thermodyne's 300NDNL counter-top slow cook and hold oven provides food quality and kitchen efficiency like no other piece of equipment on the market today. Using patented Fluid Shelf® technology each shelf in the cabinet maintains an exact temperature, allowing for extended holding times, without sacrificing appearance or taste. This compact, slow cook and hold oven requires no door and operates on a simple 120V connection. Units are available as pass through or with a solid panel back.

Specifications subject to change without notice.

Patented

Unit shown with optional pans and lids

REV. 12/20