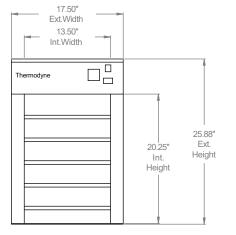

| SPECIFICATIONS      |                     |   |         |   |         |
|---------------------|---------------------|---|---------|---|---------|
| EXTERIOR DIMENSIONS | 17.50"W             | х | 23.00"D | Х | 25.88"H |
| INTERIOR DIMENSIONS | 13.50"W             | Х | 22.00"D | Х | 20.25"H |
| CUBIC CAPACITY      | 3.48ft <sup>3</sup> |   |         |   |         |
| MAX OPERATING TEMP  | 230°F               |   |         |   |         |
| NET WEIGHT          | 123lbs.             |   |         |   |         |
| SHIPPING WEIGHT     | 185lbs.             |   |         |   |         |