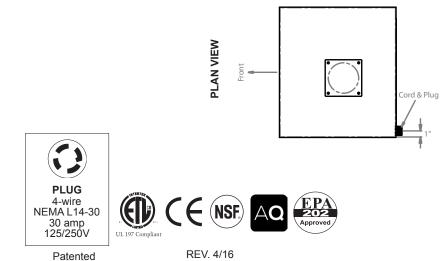

| SPECIFICATIONS            |                             |
|---------------------------|-----------------------------|
| EXTERIOR DIMENSIONS       | 21.25"W x 20.00"D x 33.25"H |
| INTERIOR DIMENSIONS       | 17.25"W x 19.00"D x 27.63"H |
| CUBIC CAPACITY            | 5.24ft <sup>3</sup>         |
| MAX OPERATING TEMP        | 230°F                       |
| NET WEIGHT                | 168lbs.                     |
| SHIPPING WEIGHT           | 203lbs.                     |
| ELECTRICAL SPECIFICATIONS |                             |
| VOLTS                     | 208 / 240                   |
| AMPS                      | 25 / 29                     |
| TOTAL WATTS               | 5250 / 7000                 |
| HERTZ                     | 60                          |
| PHASE †                   | 1                           |
| PLUG                      | NEMA L14-30                 |
| SHELVES                   |                             |
| STANDARD                  | 9                           |
| CAPACITY                  |                             |
| Pizza Boxes               | 9                           |
| OPTIONS / ACCESSORIES     |                             |
| Controller Shield         | Stainless Steel Drip Pan    |
| Solid Back Panel          | Glass Door                  |
|                           |                             |