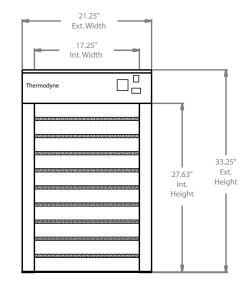

| SPECIFICATIONS            |                             |
|---------------------------|-----------------------------|
| EXTERIOR DIMENSIONS       | 21.25"W x 20.00"D x 33.25"H |
| INTERIOR DIMENSIONS       | 17.25"W x 19.00"D x 27.63"H |
| CUBIC CAPACITY            | 5.24ft <sup>3</sup>         |
| MAX OPERATING TEMP        | 230°F                       |
| NET WEIGHT                | 168lbs.                     |
| SHIPPING WEIGHT           | 203lbs.                     |
| ELECTRICAL SPECIFICATIONS |                             |
| VOLTS                     | 208 / 240                   |
| AMPS                      | 25 / 29                     |
| TOTAL WATTS               | 5250 / 7000                 |
| HERTZ                     | 60                          |
| PHASE †                   | 1                           |
| PLUG                      | NEMA L14-30                 |
| SHELVES                   |                             |
| STANDARD                  | 9                           |
| CAPACITY                  |                             |
| Pizza Boxes               | 9                           |
| OPTIONS / ACCESSORIES     |                             |
| Controller Shield         | Stainless Steel Drip Pan    |
| Solid Back Panel          | Glass Door                  |
|                           |                             |