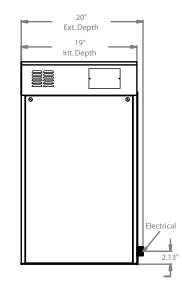

| SPECIFICATIONS            |                             |
|---------------------------|-----------------------------|
| EXTERIOR DIMENSIONS       | 21.25"W x 20.00"D x 33.25"H |
| INTERIOR DIMENSIONS       | 17.25"W x 19.00"D x 27.63"H |
| CUBIC CAPACITY            | 5.24ft <sup>3</sup>         |
| MAX OPERATING TEMP        | 230°F                       |
| NET WEIGHT                | 168lbs.                     |
| SHIPPING WEIGHT           | 203lbs.                     |
| ELECTRICAL SPECIFICATIONS |                             |
| VOLTS                     | 208 / 240                   |
| AMPS                      | 25 / 29                     |
| TOTAL WATTS               | 5250 / 7000                 |
| HERTZ                     | 60                          |
| PHASE †                   | 1                           |
| PLUG                      | NEMA L14-30                 |
| SHELVES                   |                             |
| STANDARD                  | 9                           |
| CAPACITY                  |                             |
| Pizza Boxes               | 9                           |
| OPTIONS / ACCESSORIES     |                             |
| Controller Shield         | Stainless Steel Drip Pan    |
| Solid Back Panel          | Glass Door                  |
|                           |                             |