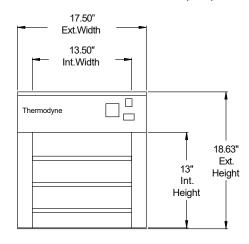

| SPECIFICATIONS     EXTERIOR DIMENSIONS   17.50"W   x   23.00"D   x   18.63"H     INTERIOR DIMENSIONS   13.50"W   x   22.00"D   x   13.00"H     CUBIC CAPACITY   2.23ft3                                                                                                                                                                                                                                                                                                                                                                                                                                                                                                                                                                                                                |                              |                              |
|----------------------------------------------------------------------------------------------------------------------------------------------------------------------------------------------------------------------------------------------------------------------------------------------------------------------------------------------------------------------------------------------------------------------------------------------------------------------------------------------------------------------------------------------------------------------------------------------------------------------------------------------------------------------------------------------------------------------------------------------------------------------------------------|------------------------------|------------------------------|
| INTERIOR DIMENSIONS   13.50"W x 22.00"D x 13.00"H     CUBIC CAPACITY   2.23ft³     MAX OPERATING TEMP   230°F     NET WEIGHT   102lbs.     SHIPPING WEIGHT   155lbs.     VOLTS   120     AMPS   15     TOTAL WATTS   1750     HERTZ   60     PHASE   1     STANDARD   3     STEAM TABLE PAN   3     12" x 20" x 2.5"   3     OPTIONS / ACCESSORIES   Vented Stainless Drawer Lids     Controller Shield   Stainless Steel Drip Pan     Pass-thru   Stainless Steel Riser     200CT - Model includes dott   X 20.00"H     NET WEIGHT   103lbs.                                                                                                                                                                                                                                          | SPECIFICATIONS               |                              |
| CUBIC CAPACITY     2.23ft³       MAX OPERATING TEMP     230°F       NET WEIGHT     102lbs.       SHIPPING WEIGHT     155lbs.       ELECTRICAL SPECIFICATIONS     VOLTS       VOLTS     120       AMPS     15       TOTAL WATTS     1750       HERTZ     60       PHASE     1       STANDARD     3       CAPACITY     3       STEAM TABLE PAN     12" x 20" x 2.5"       12" x 20" x 2.5"     3       OPTIONS / ACCESSORIES     13       High Temp Pans     Vented Stainless Drawer Lids       Controller Shield     Stainless Steel Drip Pan       Pass-thru     Stainless Drawer Lids       Wire Baskets     Stainless Steel Riser       200CT - Model includes dott     Stainless Steel Riser       EXTERIOR DIMENSIONS     17.50"W x 24.75"D x 20.00"H       NET WEIGHT     103lbs. | EXTERIOR DIMENSIONS          | 17.50"W x 23.00"D x 18.63"H  |
| MAX OPERATING TEMP     230°F       NET WEIGHT     102lbs.       SHIPPING WEIGHT     155lbs.       ELECTRICAL SPECIFICATIONS     VOLTS       VOLTS     120       AMPS     15       TOTAL WATTS     1750       HERTZ     60       PHASE     1       SHELVES     1       STANDARD     3       CAPACITY     3       STEAM TABLE PAN     12" x 20" x 2.5"       12" x 20" x 2.5"     3       OPTIONS / ACCESSORIES     1       High Temp Pans     Vented Stainless Drawer Lids       Controller Shield     Stainless Steel Drip Pan       Pass-thru     Stainless Steel Riser       200CT - Model includes dors     Stainless Steel Riser       EXTERIOR DIMENSIONS     17.50"W x 24.75"D x 20.00"H       NET WEIGHT     103lbs.                                                            | INTERIOR DIMENSIONS          | 13.50"W x 22.00"D x 13.00"H  |
| NET WEIGHT   102lbs.     SHIPPING WEIGHT   155lbs.     ELECTRICAL SPECIFIC   120     VOLTS   120     AMPS   15     TOTAL WATTS   1750     HERTZ   60     PHASE   1     SHELVES   1     STANDARD   3     CAPACITY   3     STEAM TABLE PAN   12" x 20" x 2.5"     12" x 20" x 2.5"   3     OPTIONS / ACCESSORIES   1     High Temp Pans   Vented Stainless Drawer Lids     Controller Shield   Stainless Steel Drip Pan     Pass-thru   Stainless Steel Riser     200CT - Model includes dott   17.50"W x 24.75"D x 20.00"H     NET WEIGHT   103lbs.                                                                                                                                                                                                                                     | CUBIC CAPACITY               | 2.23ft <sup>3</sup>          |
| SHIPPING WEIGHT155lbs.ELECTRICAL SPECIFICATIONSVOLTS120AMPS15TOTAL WATTS1750HERTZ60PHASE1SHELVESSTANDARD3CAPACITYSTEAM TABLE PAN12" x 20" x 2.5"3OPTIONS / ACCESSORIESHigh Temp PansVented Stainless Drawer LidsController ShieldStainless Steel Drip PanPass-thruStainless Steel Riser200CT - Model includes dots17.50"W x 24.75"D x 20.00"HNET WEIGHT103lbs.                                                                                                                                                                                                                                                                                                                                                                                                                         | MAX OPERATING TEMP           | 230°F                        |
| ELECTRICAL SPECIFICATIONSVOLTS120AMPS15TOTAL WATTS1750HERTZ60PHASE1SHELVES1STANDARD3CAPACITY3STEAM TABLE PAN12" x 20" x 2.5"12" x 20" x 2.5"3OPTIONS / ACCESSORIESHigh Temp PansVented Stainless Drawer LidsController ShieldStainless Steel Drip PanPass-thruStainless Steel Riser200CT - Model includes during to the stainless Steel RiserEXTERIOR DIMENSIONS17.50"W x 24.75"D x 20.00"HNET WEIGHT103lbs.                                                                                                                                                                                                                                                                                                                                                                           | NET WEIGHT                   | 102lbs.                      |
| VOLTS     120       AMPS     15       TOTAL WATTS     1750       HERTZ     60       PHASE     1       SHELVES     1       STANDARD     3       CAPACITY     3       STEAM TABLE PAN     12" x 20" x 2.5"       12" x 20" x 2.5"     3       OPTIONS / ACCESSORIES     1       High Temp Pans     Vented Stainless Drawer Lids       Controller Shield     Stainless Steel Drip Pan       Pass-thru     Stainless Steel Riser       Z00CT - Model includes dows     Stainless Steel Riser       EXTERIOR DIMENSIONS     17.50"W x 24.75"D x 20.00"H       NET WEIGHT     103lbs.                                                                                                                                                                                                        | SHIPPING WEIGHT              | 155lbs.                      |
| AMPS15TOTAL WATTS1750HERTZ60PHASE1SHELVESSTANDARD3CAPACITYSTEAM TABLE PAN12" x 20" x 2.5"3OPTIONS / ACCESSORIESHigh Temp PansVented Stainless Drawer LidsController ShieldStainless Steel Drip PanPass-thruStainless Steel Riser200CT - Model includes down17.50"W x 24.75"D x 20.00"HNET WEIGHT103lbs.                                                                                                                                                                                                                                                                                                                                                                                                                                                                                | ELECTRICAL SPECIFICATIONS    |                              |
| TOTAL WATTS1750HERTZ60PHASE1SHELVESSTANDARD3CAPACITYSTEAM TABLE PAN12" x 20" x 2.5"3OPTIONS / ACCESSORIESHigh Temp PansVented Stainless Drawer LidsController ShieldStainless Steel Drip PanPass-thruStainless Steel Riser200CT - Model includes down17.50"W x 24.75"D x 20.00"HNET WEIGHT103lbs.                                                                                                                                                                                                                                                                                                                                                                                                                                                                                      | VOLTS                        | 120                          |
| HERTZ60PHASE1SHELVES1STANDARD3CAPACITYSTEAM TABLE PAN12" x 20" x 2.5"3OPTIONS / ACCESSORIESHigh Temp PansVented Stainless Drawer LidsController ShieldStainless Steel Drip PanPass-thruStainless Steel Riser200CT - Model includes down17.50"W x 24.75"D x 20.00"HNET WEIGHT103lbs.                                                                                                                                                                                                                                                                                                                                                                                                                                                                                                    | AMPS                         | 15                           |
| PHASE1SHELVES3STANDARD3CAPACITY3STEAM TABLE PAN12" x 20" x 2.5"12" x 20" x 2.5"3OPTIONS / ACCESSORIESHigh Temp PansVented Stainless Drawer LidsController ShieldStainless Steel Drip PanPass-thruStainless Steel Riser200CT - Model includes dowsEXTERIOR DIMENSIONS17.50"W x 24.75"D x 20.00"HNET WEIGHT103lbs.                                                                                                                                                                                                                                                                                                                                                                                                                                                                       | TOTAL WATTS                  | 1750                         |
| SHELVES     STANDARD   3     CAPACITY     STEAM TABLE PAN     12" x 20" x 2.5"   3     OPTIONS / ACCESSORIES     High Temp Pans   Vented Stainless Drawer Lids     Controller Shield   Stainless Steel Drip Pan     Pass-thru   Stainless Steel Riser     200CT - Model includes dows     EXTERIOR DIMENSIONS   17.50"W x 24.75"D x 20.00"H     NET WEIGHT   103lbs.                                                                                                                                                                                                                                                                                                                                                                                                                   | HERTZ                        | 60                           |
| STANDARD3CAPACITYSTEAM TABLE PAN12" x 20" x 2.5"3OPTIONS / ACCESSORIESHigh Temp PansVented Stainless Drawer LidsController ShieldStainless Steel Drip PanPass-thruStainless Steel Riser200CT - Model includes doorsEXTERIOR DIMENSIONS17.50"W x 24.75"D x 20.00"HNET WEIGHT103lbs.                                                                                                                                                                                                                                                                                                                                                                                                                                                                                                     | PHASE                        | 1                            |
| CAPACITY     STEAM TABLE PAN     12" x 20" x 2.5"   3     OPTIONS / ACCESSORIES     High Temp Pans   Vented Stainless Drawer Lids     Controller Shield   Stainless Steel Drip Pan     Pass-thru   Stainless Drawer Lids     Wire Baskets   Stainless Steel Riser     200CT - Model includes doors     EXTERIOR DIMENSIONS   17.50"W x 24.75"D x 20.00"H     NET WEIGHT   103lbs.                                                                                                                                                                                                                                                                                                                                                                                                      | SHELVES                      |                              |
| STEAM TABLE PAN     12" x 20" x 2.5"   3     OPTIONS / ACCESSORIES     High Temp Pans   Vented Stainless Drawer Lids     Controller Shield   Stainless Steel Drip Pan     Pass-thru   Stainless Drawer Lids     Wire Baskets   Stainless Steel Riser     200CT - Model includes doors   EXTERIOR DIMENSIONS     17.50"W x 24.75"D x 20.00"H     NET WEIGHT                                                                                                                                                                                                                                                                                                                                                                                                                             | STANDARD                     | 3                            |
| 12" x 20" x 2.5"   3     OPTIONS / ACCESSORIES     High Temp Pans   Vented Stainless Drawer Lids     Controller Shield   Stainless Steel Drip Pan     Pass-thru   Stainless Drawer Lids     Wire Baskets   Stainless Steel Riser     200CT - Model includes doors   EXTERIOR DIMENSIONS     17.50"W x 24.75"D x 20.00"H     NET WEIGHT   103lbs.                                                                                                                                                                                                                                                                                                                                                                                                                                       | CAPACITY                     |                              |
| OPTIONS / ACCESSORIES     High Temp Pans   Vented Stainless Drawer Lids     Controller Shield   Stainless Steel Drip Pan     Pass-thru   Stainless Drawer Lids     Wire Baskets   Stainless Steel Riser     200CT - Model includes doors   EXTERIOR DIMENSIONS     T7.50"W x 24.75"D x 20.00"H     NET WEIGHT                                                                                                                                                                                                                                                                                                                                                                                                                                                                          | STEAM TABLE PAN              |                              |
| High Temp Pans   Vented Stainless Drawer Lids     Controller Shield   Stainless Steel Drip Pan     Pass-thru   Stainless Drawer Lids     Wire Baskets   Stainless Steel Riser     200CT - Model includes doors   EXTERIOR DIMENSIONS     17.50°W   x 24.75°D   x 20.00°H     NET WEIGHT   103lbs.                                                                                                                                                                                                                                                                                                                                                                                                                                                                                      | 12" x 20" x 2.5"             | 3                            |
| Controller Shield   Stainless Steel Drip Pan     Pass-thru   Stainless Drawer Lids     Wire Baskets   Stainless Steel Riser     200CT - Model includes doors   EXTERIOR DIMENSIONS     17.50"W x 24.75"D x 20.00"H     NET WEIGHT                                                                                                                                                                                                                                                                                                                                                                                                                                                                                                                                                      | OPTIONS / ACCESSORIES        |                              |
| Pass-thru   Stainless Drawer Lids     Wire Baskets   Stainless Steel Riser     200CT - Model includes doors   zeroid and a stainless     EXTERIOR DIMENSIONS   17.50"W x 24.75"D x 20.00"H     NET WEIGHT   103lbs.                                                                                                                                                                                                                                                                                                                                                                                                                                                                                                                                                                    | High Temp Pans               | Vented Stainless Drawer Lids |
| Wire Baskets Stainless Steel Riser   200CT - Model includes doors x 24.75"D x 20.00"H   NET WEIGHT 103lbs. 103lbs. 103lbs. 103lbs.                                                                                                                                                                                                                                                                                                                                                                                                                                                                                                                                                                                                                                                     | Controller Shield            | Stainless Steel Drip Pan     |
| 200CT - Model includes doors     EXTERIOR DIMENSIONS     17.50"W   x   24.75"D   x   20.00"H     NET WEIGHT   103lbs.   5   5   5                                                                                                                                                                                                                                                                                                                                                                                                                                                                                                                                                                                                                                                      | Pass-thru                    | Stainless Drawer Lids        |
| EXTERIOR DIMENSIONS     17.50"W     x     24.75"D     x     20.00"H       NET WEIGHT     103lbs.                                                                                                                                                                                                                                                                                                                                                                                                                                                                                                                                                                                                                                                                                       | Wire Baskets                 | Stainless Steel Riser        |
| NET WEIGHT 103lbs.                                                                                                                                                                                                                                                                                                                                                                                                                                                                                                                                                                                                                                                                                                                                                                     | 200CT - Model includes doors |                              |
|                                                                                                                                                                                                                                                                                                                                                                                                                                                                                                                                                                                                                                                                                                                                                                                        | EXTERIOR DIMENSIONS          | 17.50"W x 24.75"D x 20.00"H  |
| SHIPPING WEIGHT 160lbs.                                                                                                                                                                                                                                                                                                                                                                                                                                                                                                                                                                                                                                                                                                                                                                | NET WEIGHT                   | 103lbs.                      |
|                                                                                                                                                                                                                                                                                                                                                                                                                                                                                                                                                                                                                                                                                                                                                                                        | SHIPPING WEIGHT              | 160lbs.                      |

FRONT VIEW

SIDE VIEW