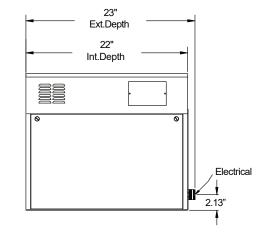

| SPECIFICATIONS     EXTERIOR DIMENSIONS   17.50"W   x   23.00"D   x   18.63"H     INTERIOR DIMENSIONS   13.50"W   x   22.00"D   x   13.00"H     CUBIC CAPACITY   2.23ft3                                                                                                                                                                                                                                                                                                                                                                                                                                                                                                                                                                                                                |                              |                              |
|----------------------------------------------------------------------------------------------------------------------------------------------------------------------------------------------------------------------------------------------------------------------------------------------------------------------------------------------------------------------------------------------------------------------------------------------------------------------------------------------------------------------------------------------------------------------------------------------------------------------------------------------------------------------------------------------------------------------------------------------------------------------------------------|------------------------------|------------------------------|
| INTERIOR DIMENSIONS   13.50"W x 22.00"D x 13.00"H     CUBIC CAPACITY   2.23ft³     MAX OPERATING TEMP   230°F     NET WEIGHT   102lbs.     SHIPPING WEIGHT   155lbs.     VOLTS   120     AMPS   15     TOTAL WATTS   1750     HERTZ   60     PHASE   1     STANDARD   3     STEAM TABLE PAN   3     12" x 20" x 2.5"   3     OPTIONS / ACCESSORIES   Vented Stainless Drawer Lids     Controller Shield   Stainless Steel Drip Pan     Pass-thru   Stainless Steel Riser     200CT - Model includes dott   X 20.00"H     NET WEIGHT   103lbs.                                                                                                                                                                                                                                          | SPECIFICATIONS               |                              |
| CUBIC CAPACITY     2.23ft³       MAX OPERATING TEMP     230°F       NET WEIGHT     102lbs.       SHIPPING WEIGHT     155lbs.       ELECTRICAL SPECIFICATIONS     VOLTS       VOLTS     120       AMPS     15       TOTAL WATTS     1750       HERTZ     60       PHASE     1       STANDARD     3       CAPACITY     3       STEAM TABLE PAN     12" x 20" x 2.5"       12" x 20" x 2.5"     3       OPTIONS / ACCESSORIES     13       High Temp Pans     Vented Stainless Drawer Lids       Controller Shield     Stainless Steel Drip Pan       Pass-thru     Stainless Drawer Lids       Wire Baskets     Stainless Steel Riser       200CT - Model includes dott     Stainless Steel Riser       EXTERIOR DIMENSIONS     17.50"W x 24.75"D x 20.00"H       NET WEIGHT     103lbs. | EXTERIOR DIMENSIONS          | 17.50"W x 23.00"D x 18.63"H  |
| MAX OPERATING TEMP     230°F       NET WEIGHT     102lbs.       SHIPPING WEIGHT     155lbs.       ELECTRICAL SPECIFICATIONS     VOLTS       VOLTS     120       AMPS     15       TOTAL WATTS     1750       HERTZ     60       PHASE     1       SHELVES     1       STANDARD     3       CAPACITY     3       STEAM TABLE PAN     12" x 20" x 2.5"       12" x 20" x 2.5"     3       OPTIONS / ACCESSORIES     1       High Temp Pans     Vented Stainless Drawer Lids       Controller Shield     Stainless Steel Drip Pan       Pass-thru     Stainless Steel Riser       200CT - Model includes dors     Stainless Steel Riser       EXTERIOR DIMENSIONS     17.50"W x 24.75"D x 20.00"H       NET WEIGHT     103lbs.                                                            | INTERIOR DIMENSIONS          | 13.50"W x 22.00"D x 13.00"H  |
| NET WEIGHT   102lbs.     SHIPPING WEIGHT   155lbs.     ELECTRICAL SPECIFIC   120     VOLTS   120     AMPS   15     TOTAL WATTS   1750     HERTZ   60     PHASE   1     SHELVES   1     STANDARD   3     CAPACITY   3     STEAM TABLE PAN   12" x 20" x 2.5"     12" x 20" x 2.5"   3     OPTIONS / ACCESSORIES   1     High Temp Pans   Vented Stainless Drawer Lids     Controller Shield   Stainless Steel Drip Pan     Pass-thru   Stainless Steel Riser     200CT - Model includes dott   17.50"W x 24.75"D x 20.00"H     NET WEIGHT   103lbs.                                                                                                                                                                                                                                     | CUBIC CAPACITY               | 2.23ft <sup>3</sup>          |
| SHIPPING WEIGHT155lbs.ELECTRICAL SPECIFICATIONSVOLTS120AMPS15TOTAL WATTS1750HERTZ60PHASE1SHELVESSTANDARD3CAPACITYSTEAM TABLE PAN12" x 20" x 2.5"3OPTIONS / ACCESSORIESHigh Temp PansVented Stainless Drawer LidsController ShieldStainless Steel Drip PanPass-thruStainless Steel Riser200CT - Model includes dots17.50"W x 24.75"D x 20.00"HNET WEIGHT103lbs.                                                                                                                                                                                                                                                                                                                                                                                                                         | MAX OPERATING TEMP           | 230°F                        |
| ELECTRICAL SPECIFICATIONSVOLTS120AMPS15TOTAL WATTS1750HERTZ60PHASE1SHELVES1STANDARD3CAPACITY3STEAM TABLE PAN12" x 20" x 2.5"12" x 20" x 2.5"3OPTIONS / ACCESSORIESHigh Temp PansVented Stainless Drawer LidsController ShieldStainless Steel Drip PanPass-thruStainless Steel Riser200CT - Model includes during to the stainless Steel RiserEXTERIOR DIMENSIONS17.50"W x 24.75"D x 20.00"HNET WEIGHT103lbs.                                                                                                                                                                                                                                                                                                                                                                           | NET WEIGHT                   | 102lbs.                      |
| VOLTS     120       AMPS     15       TOTAL WATTS     1750       HERTZ     60       PHASE     1       SHELVES     1       STANDARD     3       CAPACITY     3       STEAM TABLE PAN     12" x 20" x 2.5"       12" x 20" x 2.5"     3       OPTIONS / ACCESSORIES     1       High Temp Pans     Vented Stainless Drawer Lids       Controller Shield     Stainless Steel Drip Pan       Pass-thru     Stainless Steel Riser       Z00CT - Model includes dows     Stainless Steel Riser       EXTERIOR DIMENSIONS     17.50"W x 24.75"D x 20.00"H       NET WEIGHT     103lbs.                                                                                                                                                                                                        | SHIPPING WEIGHT              | 155lbs.                      |
| AMPS15TOTAL WATTS1750HERTZ60PHASE1SHELVESSTANDARD3CAPACITYSTEAM TABLE PAN12" x 20" x 2.5"3OPTIONS / ACCESSORIESHigh Temp PansVented Stainless Drawer LidsController ShieldStainless Steel Drip PanPass-thruStainless Steel Riser200CT - Model includes down17.50"W x 24.75"D x 20.00"HNET WEIGHT103lbs.                                                                                                                                                                                                                                                                                                                                                                                                                                                                                | ELECTRICAL SPECIFICATIONS    |                              |
| TOTAL WATTS1750HERTZ60PHASE1SHELVESSTANDARD3CAPACITYSTEAM TABLE PAN12" x 20" x 2.5"3OPTIONS / ACCESSORIESHigh Temp PansVented Stainless Drawer LidsController ShieldStainless Steel Drip PanPass-thruStainless Steel Riser200CT - Model includes down17.50"W x 24.75"D x 20.00"HNET WEIGHT103lbs.                                                                                                                                                                                                                                                                                                                                                                                                                                                                                      | VOLTS                        | 120                          |
| HERTZ60PHASE1SHELVES1STANDARD3CAPACITYSTEAM TABLE PAN12" x 20" x 2.5"3OPTIONS / ACCESSORIESHigh Temp PansVented Stainless Drawer LidsController ShieldStainless Steel Drip PanPass-thruStainless Steel Riser200CT - Model includes down17.50"W x 24.75"D x 20.00"HNET WEIGHT103lbs.                                                                                                                                                                                                                                                                                                                                                                                                                                                                                                    | AMPS                         | 15                           |
| PHASE1SHELVES3STANDARD3CAPACITY3STEAM TABLE PAN12" x 20" x 2.5"12" x 20" x 2.5"3OPTIONS / ACCESSORIESHigh Temp PansVented Stainless Drawer LidsController ShieldStainless Steel Drip PanPass-thruStainless Steel Riser200CT - Model includes dowsEXTERIOR DIMENSIONS17.50"W x 24.75"D x 20.00"HNET WEIGHT103lbs.                                                                                                                                                                                                                                                                                                                                                                                                                                                                       | TOTAL WATTS                  | 1750                         |
| SHELVES     STANDARD   3     CAPACITY     STEAM TABLE PAN     12" x 20" x 2.5"   3     OPTIONS / ACCESSORIES     High Temp Pans   Vented Stainless Drawer Lids     Controller Shield   Stainless Steel Drip Pan     Pass-thru   Stainless Steel Riser     200CT - Model includes dows     EXTERIOR DIMENSIONS   17.50"W x 24.75"D x 20.00"H     NET WEIGHT   103lbs.                                                                                                                                                                                                                                                                                                                                                                                                                   | HERTZ                        | 60                           |
| STANDARD3CAPACITYSTEAM TABLE PAN12" x 20" x 2.5"3OPTIONS / ACCESSORIESHigh Temp PansVented Stainless Drawer LidsController ShieldStainless Steel Drip PanPass-thruStainless Steel Riser200CT - Model includes doorsEXTERIOR DIMENSIONS17.50"W x 24.75"D x 20.00"HNET WEIGHT103lbs.                                                                                                                                                                                                                                                                                                                                                                                                                                                                                                     | PHASE                        | 1                            |
| CAPACITY     STEAM TABLE PAN     12" x 20" x 2.5"   3     OPTIONS / ACCESSORIES     High Temp Pans   Vented Stainless Drawer Lids     Controller Shield   Stainless Steel Drip Pan     Pass-thru   Stainless Drawer Lids     Wire Baskets   Stainless Steel Riser     200CT - Model includes doors     EXTERIOR DIMENSIONS   17.50"W x 24.75"D x 20.00"H     NET WEIGHT   103lbs.                                                                                                                                                                                                                                                                                                                                                                                                      | SHELVES                      |                              |
| STEAM TABLE PAN     12" x 20" x 2.5"   3     OPTIONS / ACCESSORIES     High Temp Pans   Vented Stainless Drawer Lids     Controller Shield   Stainless Steel Drip Pan     Pass-thru   Stainless Drawer Lids     Wire Baskets   Stainless Steel Riser     200CT - Model includes doors   EXTERIOR DIMENSIONS     17.50"W x 24.75"D x 20.00"H     NET WEIGHT                                                                                                                                                                                                                                                                                                                                                                                                                             | STANDARD                     | 3                            |
| 12" x 20" x 2.5"   3     OPTIONS / ACCESSORIES     High Temp Pans   Vented Stainless Drawer Lids     Controller Shield   Stainless Steel Drip Pan     Pass-thru   Stainless Drawer Lids     Wire Baskets   Stainless Steel Riser     200CT - Model includes doors   EXTERIOR DIMENSIONS     17.50"W x 24.75"D x 20.00"H     NET WEIGHT   103lbs.                                                                                                                                                                                                                                                                                                                                                                                                                                       | CAPACITY                     |                              |
| OPTIONS / ACCESSORIES     High Temp Pans   Vented Stainless Drawer Lids     Controller Shield   Stainless Steel Drip Pan     Pass-thru   Stainless Drawer Lids     Wire Baskets   Stainless Steel Riser     200CT - Model includes doors   EXTERIOR DIMENSIONS     T7.50"W x 24.75"D x 20.00"H     NET WEIGHT                                                                                                                                                                                                                                                                                                                                                                                                                                                                          | STEAM TABLE PAN              |                              |
| High Temp Pans   Vented Stainless Drawer Lids     Controller Shield   Stainless Steel Drip Pan     Pass-thru   Stainless Drawer Lids     Wire Baskets   Stainless Steel Riser     200CT - Model includes doors   EXTERIOR DIMENSIONS     17.50°W   x 24.75°D   x 20.00°H     NET WEIGHT   103lbs.                                                                                                                                                                                                                                                                                                                                                                                                                                                                                      | 12" x 20" x 2.5"             | 3                            |
| Controller Shield   Stainless Steel Drip Pan     Pass-thru   Stainless Drawer Lids     Wire Baskets   Stainless Steel Riser     200CT - Model includes doors   EXTERIOR DIMENSIONS     17.50"W x 24.75"D x 20.00"H     NET WEIGHT                                                                                                                                                                                                                                                                                                                                                                                                                                                                                                                                                      | OPTIONS / ACCESSORIES        |                              |
| Pass-thru   Stainless Drawer Lids     Wire Baskets   Stainless Steel Riser     200CT - Model includes doors   zeroid and a stainless     EXTERIOR DIMENSIONS   17.50"W x 24.75"D x 20.00"H     NET WEIGHT   103lbs.                                                                                                                                                                                                                                                                                                                                                                                                                                                                                                                                                                    | High Temp Pans               | Vented Stainless Drawer Lids |
| Wire Baskets Stainless Steel Riser   200CT - Model includes doors x 24.75"D x 20.00"H   NET WEIGHT 103lbs. 103lbs. 103lbs. 103lbs.                                                                                                                                                                                                                                                                                                                                                                                                                                                                                                                                                                                                                                                     | Controller Shield            | Stainless Steel Drip Pan     |
| 200CT - Model includes doors     EXTERIOR DIMENSIONS     17.50"W   x   24.75"D   x   20.00"H     NET WEIGHT   103lbs.   5   5   5                                                                                                                                                                                                                                                                                                                                                                                                                                                                                                                                                                                                                                                      | Pass-thru                    | Stainless Drawer Lids        |
| EXTERIOR DIMENSIONS     17.50"W     x     24.75"D     x     20.00"H       NET WEIGHT     103lbs.                                                                                                                                                                                                                                                                                                                                                                                                                                                                                                                                                                                                                                                                                       | Wire Baskets                 | Stainless Steel Riser        |
| NET WEIGHT 103lbs.                                                                                                                                                                                                                                                                                                                                                                                                                                                                                                                                                                                                                                                                                                                                                                     | 200CT - Model includes doors |                              |
|                                                                                                                                                                                                                                                                                                                                                                                                                                                                                                                                                                                                                                                                                                                                                                                        | EXTERIOR DIMENSIONS          | 17.50"W x 24.75"D x 20.00"H  |
| SHIPPING WEIGHT 160lbs.                                                                                                                                                                                                                                                                                                                                                                                                                                                                                                                                                                                                                                                                                                                                                                | NET WEIGHT                   | 103lbs.                      |
|                                                                                                                                                                                                                                                                                                                                                                                                                                                                                                                                                                                                                                                                                                                                                                                        | SHIPPING WEIGHT              | 160lbs.                      |

FRONT VIEW

SIDE VIEW