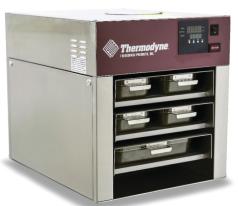

## Great Equipment Brings Great Results. 200NDNL

Thermodyne's 200NDNL counter-top slow cook and hold oven provides food quality and kitchen efficiency like no other piece of equipment on the market today. Using patented Fluid Shelf® technology each shelf in the cabinet maintains an exact temperature, allowing for extended holding times, without sacrificing appearance or taste. This compact, slow cook and hold oven requires no door and operates on a simple 120V connection. Units are available as pass through or with a solid panel back.

Specifications subject to change without notice.

4418 New Haven Avenue, Fort Wayne, IN 46803 (800) 526-9182 Toll-Free / (260) 428-2535 Local / (260) 428-2533 Fax www.tdyne.com

Unit shown with optional pans and lids