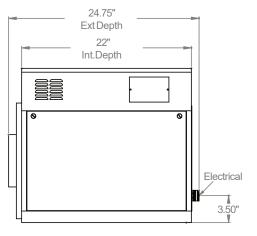

| SPECIFICATIONS      |                     |   |         |   |         |
|---------------------|---------------------|---|---------|---|---------|
| EXTERIOR DIMENSIONS | 17.50"W             | Х | 24.75"D | Х | 20.00"H |
| INTERIOR DIMENSIONS | 13.50"W             | Х | 22.00"D | Х | 13.00"H |
| CUBIC CAPACITY      | 2.23ft <sup>3</sup> |   |         |   |         |
| MAX OPERATING TEMP  | 230°F               |   |         |   |         |
| NET WEIGHT          | 103lbs.             |   |         |   |         |
| SHIPPING WEIGHT     | 160lbs.             |   |         |   |         |

| ELECTRICAL SPECIFICATIONS |      |  |
|---------------------------|------|--|
| VOLTS                     | 120  |  |
| AMPS                      | 15   |  |
| TOTAL WATTS               | 1750 |  |
| HERTZ                     | 60   |  |
| PHASE                     | 1    |  |