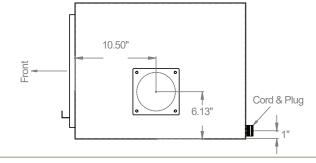

| ELECTRICAL SPECIFICATIONS |      |  |
|---------------------------|------|--|
| VOLTS                     | 120  |  |
| AMPS                      | 15   |  |
| TOTAL WATTS               | 1750 |  |
| HERTZ                     | 60   |  |
| PHASE                     | 1    |  |