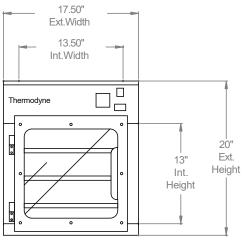

| SPECIFICATIONS      |                     |   |         |   |         |
|---------------------|---------------------|---|---------|---|---------|
| EXTERIOR DIMENSIONS | 17.50"W             | Х | 24.75"D | Х | 20.00"H |
| INTERIOR DIMENSIONS | 13.50"W             | Х | 22.00"D | Х | 13.00"H |
| CUBIC CAPACITY      | 2.23ft <sup>3</sup> |   |         |   |         |
| MAX OPERATING TEMP  | 230°F               |   |         |   |         |
| NET WEIGHT          | 103lbs.             |   |         |   |         |
| SHIPPING WEIGHT     | 160lbs.             |   |         |   |         |