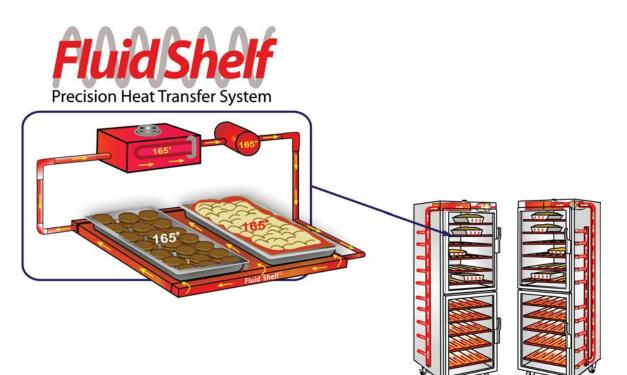

# Have you experienced a Thermodyne yet?

Thermodyne's Fluid Shelf® technology evenly distributes heat by circulating hot fluid through each shelf. In understanding this, it's important to note that fluid does not circulate from one shelf to the next, it's actually distributed evenly to each shelf simultaneously. The heating elements immersed in the tank energize on demand when the fluid returns from the shelves cooler than the set points, providing:

# Fluid Shelf Technology

All Thermodyne commercial and electric food warmers feature our patented Fluid Shelf Technology. In this form of low temperature cooking, heat is transferred throughout each shelf in the unit rather than through circulating air. By not using re-circulated air, Thermodyne ovens allow you to hold crisp or moist products in the same cabinet at the same time. Since no room is need for air circulation, the entire cabinet space can be utilized. Additionally, this allows food products to be held for extended periods while still ensuring food quality and safety. Specially designed to hold precise temperatures and keep food products at a uniform temperature, Thermodyne units can be effectively used for Holding, Slow-Cooking or Rethermalizing all in one unit. Transferring heat directly to your foods via conduction is also more energy and time efficient than traditional convection models. At the same temperatures, heat is transferred 30 times faster through conduction as opposed to convection. This permits cooking larger quantities of food in less time at lower temperatures. With no risk of temperature fluctuation and discrepancies, users experience reduced shrinkage, less product waste, higher yields, and less energy consumption. With the benefits and advantages gained through Fluid Shelf Technology, Thermodyne's commercial, low temperature cooking ovens and food warmers are sure to meet your current and future food holding requirements in a cost effective manner.

#### How it Works

Thermodyne's Fluid Shelf Technology is a method of low temperature, conduction heating. Fluid Shelf technology gently transfers heat through each shelf by re-circulating hot fluid. This provides an even distribution of heat to all of your products, regardless of where they are placed in the cabinet. This method of low temperature cooking preserves the foods' natural moisture and flavor, without overcooking. With no circulating air and continuous heat, food can be held for extended periods of time without fear of overcooking or drying out. Thanks to Fluid Shelf Technology, an entire Holding Cabinet can be used for one or multiple food products concurrently without cross flavoring. Because Fluid Shelf Technology transfers heat directly from the shelf to the food, internal cabinet temperatures remain consistent and safe even when the doors are repeatedly opened and closed. Thermodyne Foodservice Products offer innovative solutions for a full array of cooking, rethermalizing, and holding with its unique Fluid Shelf Technology. This gentle method of reheating assures compliance with HAACP food temperature safety standards.