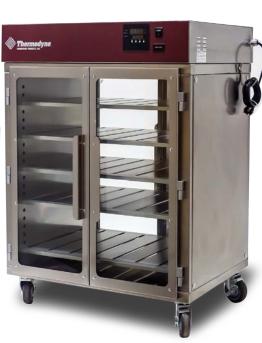

NL            |
| 1200G            | 742HW Drywell    | 3000P   | 200CT              |
| 1200DW           | 744HW            | 6000P   | BW3                |
| 1300G            | 744HW Drywell    |         | BW4                |
| 1600DW           |                  |         | 300NDNL            |
| 1900G            |                  |         | 300CT              |
| 1900DW           |                  |         | 700NDNL            |
| 1900DWDT         |                  |         | 700CT              |
| 2100DW           |                  |         | 950NDNL            |
| SteamGiant       |                  |         | 125OC              |
|                  |                  |         | 250OC              |
|                  |                  |         | 300OC              |







|                               | BEEF                                                                                                                                                                                                                                       |                           |                |                                                     |                                                                                                                                                                                                                                            |                |                |