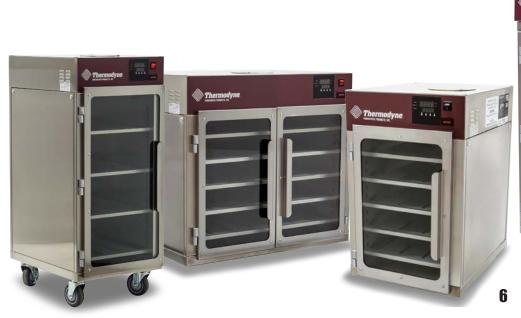

NDNL            |
| 1200G            | 742HW Drywell    | 3000P   | 200CT              |
| 1200DW           | 744HW            | 6000P   | BW3                |
| 1300G            | 744HW Drywell    |         | BW4                |
| 1600DW           |                  |         | 300NDNL            |
| 1900G            |                  |         | 300CT              |
| 1900DW           |                  |         | 700NDNL            |
| 1900DWDT         |                  |         | 700CT              |
| 2100DW           |                  |         | 950NDNL            |
| SteamGiant       |                  |         | 125OC              |
|                  |                  |         | 250OC              |
|                  |                  |         | 300OC              |







|                               | BEEF                                                                                                                                                                                                                                       |                           |                |                                                     |                                                                                                                                                                                                                                            |                |                |