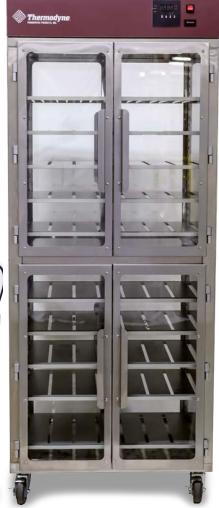

|
| 1200G            | 742HW Drywell    | 3000P   | 200CT              |
| 1200DW           | 744HW            | 6000P   | BW3                |
| 1300G            | 744HW Drywell    |         | BW4                |
| 1600DW           |                  |         | 300NDNL            |
| 1900G            |                  |         | 300CT              |
| 1900DW           |                  |         | 700NDNL            |
| 1900DWDT         |                  |         | 700CT              |
| 2100DW           |                  |         | 950NDNL            |
| SteamGiant       |                  |         | 125OC              |
|                  |                  |         | 250OC              |
|                  |                  |         | 300OC              |







|                               | BEEF                                                                                                                                                                                                                                       |                           |                |                                                     |                                                                                                                                                                                                                                            |                |                |