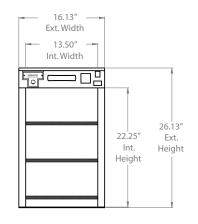

| SPECIFICATIONS            |                                                                                                                      |                                                                                                 |                                                                                                         |                                                                                                            |
|---------------------------|----------------------------------------------------------------------------------------------------------------------|-------------------------------------------------------------------------------------------------|---------------------------------------------------------------------------------------------------------|------------------------------------------------------------------------------------------------------------|
| 16.13"W                   | x                                                                                                                    | 32.50"D                                                                                         | х                                                                                                       | 26.13"H                                                                                                    |
| 13.50"W                   | x                                                                                                                    |                                                                                                 | х                                                                                                       | 22.25"H                                                                                                    |
| 3.82ft <sup>3</sup>       |                                                                                                                      |                                                                                                 |                                                                                                         |                                                                                                            |
| 230°F                     |                                                                                                                      |                                                                                                 |                                                                                                         |                                                                                                            |
| 134lbs.                   |                                                                                                                      |                                                                                                 |                                                                                                         |                                                                                                            |
| 230lbs.                   |                                                                                                                      |                                                                                                 |                                                                                                         |                                                                                                            |
| ELECTRICAL SPECIFICATIONS |                                                                                                                      |                                                                                                 |                                                                                                         |                                                                                                            |
| 120                       |                                                                                                                      |                                                                                                 |                                                                                                         |                                                                                                            |
| 15                        |                                                                                                                      |                                                                                                 |                                                                                                         |                                                                                                            |
| 1750                      |                                                                                                                      |                                                                                                 |                                                                                                         |                                                                                                            |
| 60                        |                                                                                                                      |                                                                                                 |                                                                                                         |                                                                                                            |
| 1                         |                                                                                                                      |                                                                                                 |                                                                                                         |                                                                                                            |
| SHELVES                   |                                                                                                                      |                                                                                                 |                                                                                                         |                                                                                                            |
| 3                         |                                                                                                                      |                                                                                                 |                                                                                                         |                                                                                                            |
| CAPACITY                  |                                                                                                                      |                                                                                                 |                                                                                                         |                                                                                                            |
| STEAM TABLE PAN           |                                                                                                                      |                                                                                                 |                                                                                                         |                                                                                                            |
| 3                         |                                                                                                                      |                                                                                                 |                                                                                                         |                                                                                                            |
| 3                         |                                                                                                                      |                                                                                                 |                                                                                                         |                                                                                                            |
| -                         |                                                                                                                      |                                                                                                 |                                                                                                         |                                                                                                            |
| 6                         |                                                                                                                      |                                                                                                 |                                                                                                         |                                                                                                            |
| 6                         |                                                                                                                      |                                                                                                 |                                                                                                         |                                                                                                            |
| -                         | tain                                                                                                                 | less Drawe                                                                                      | er Lic                                                                                                  | ls                                                                                                         |
| Vented S                  |                                                                                                                      | less Drawe<br>eel Drip Par                                                                      |                                                                                                         | ds                                                                                                         |
| Vented S                  | Ste                                                                                                                  | el Drip Par                                                                                     |                                                                                                         | ds                                                                                                         |
|                           | 13.50"W<br>3.82ft <sup>3</sup><br>230°F<br>134lbs.<br>230lbs.<br>10NS<br>120<br>15<br>1750<br>60<br>1<br>3<br>3<br>3 | 13.50"W x   3.82ft <sup>3</sup> 230°F   134lbs. 230lbs.   10NS 120   15 1750   60 1   3 3   3 3 | 13.50"W x 22.00"D   3.82ft <sup>3</sup> 230°F   134lbs. 230lbs.   10NS 120   15 1750   60 1   3 3   3 3 | 13.50"W x 22.00"D x   3.82ft <sup>3</sup> 230°F 134lbs.   230lbs. 230lbs. 120   15 1750 60   1 3 3   3 3 3 |