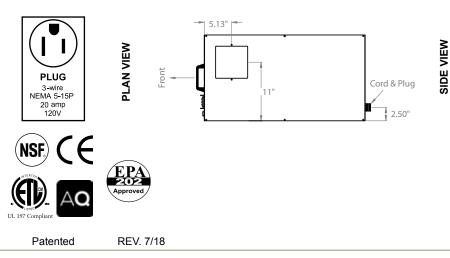

| SPECIFICATIONS            |                                                                                                                      |                                                                                                 |                                                                                                         |                                                                                                            |
|---------------------------|----------------------------------------------------------------------------------------------------------------------|-------------------------------------------------------------------------------------------------|---------------------------------------------------------------------------------------------------------|------------------------------------------------------------------------------------------------------------|
| 16.13"W                   | x                                                                                                                    | 32.50"D                                                                                         | х                                                                                                       | 26.13"H                                                                                                    |
| 13.50"W                   | x                                                                                                                    |                                                                                                 | х                                                                                                       | 22.25"H                                                                                                    |
| 3.82ft <sup>3</sup>       |                                                                                                                      |                                                                                                 |                                                                                                         |                                                                                                            |
| 230°F                     |                                                                                                                      |                                                                                                 |                                                                                                         |                                                                                                            |
| 134lbs.                   |                                                                                                                      |                                                                                                 |                                                                                                         |                                                                                                            |
| 230lbs.                   |                                                                                                                      |                                                                                                 |                                                                                                         |                                                                                                            |
| ELECTRICAL SPECIFICATIONS |                                                                                                                      |                                                                                                 |                                                                                                         |                                                                                                            |
| 120                       |                                                                                                                      |                                                                                                 |                                                                                                         |                                                                                                            |
| 15                        |                                                                                                                      |                                                                                                 |                                                                                                         |                                                                                                            |
| 1750                      |                                                                                                                      |                                                                                                 |                                                                                                         |                                                                                                            |
| 60                        |                                                                                                                      |                                                                                                 |                                                                                                         |                                                                                                            |
| 1                         |                                                                                                                      |                                                                                                 |                                                                                                         |                                                                                                            |
| SHELVES                   |                                                                                                                      |                                                                                                 |                                                                                                         |                                                                                                            |
| 3                         |                                                                                                                      |                                                                                                 |                                                                                                         |                                                                                                            |
| CAPACITY                  |                                                                                                                      |                                                                                                 |                                                                                                         |                                                                                                            |
| STEAM TABLE PAN           |                                                                                                                      |                                                                                                 |                                                                                                         |                                                                                                            |
| 3                         |                                                                                                                      |                                                                                                 |                                                                                                         |                                                                                                            |
| 3                         |                                                                                                                      |                                                                                                 |                                                                                                         |                                                                                                            |
| -                         |                                                                                                                      |                                                                                                 |                                                                                                         |                                                                                                            |
| 6                         |                                                                                                                      |                                                                                                 |                                                                                                         |                                                                                                            |
| 6                         |                                                                                                                      |                                                                                                 |                                                                                                         |                                                                                                            |
| -                         | tain                                                                                                                 | less Drawe                                                                                      | er Lic                                                                                                  | ls                                                                                                         |
| Vented S                  |                                                                                                                      | less Drawe<br>eel Drip Par                                                                      |                                                                                                         | ds                                                                                                         |
| Vented S                  | Ste                                                                                                                  | el Drip Par                                                                                     |                                                                                                         | ds                                                                                                         |
|                           | 13.50"W<br>3.82ft <sup>3</sup><br>230°F<br>134lbs.<br>230lbs.<br>10NS<br>120<br>15<br>1750<br>60<br>1<br>3<br>3<br>3 | 13.50"W x   3.82ft <sup>3</sup> 230°F   134lbs. 230lbs.   10NS 120   15 1750   60 1   3 3   3 3 | 13.50"W x 22.00"D   3.82ft <sup>3</sup> 230°F   134lbs. 230lbs.   10NS 120   15 1750   60 1   3 3   3 3 | 13.50"W x 22.00"D x   3.82ft <sup>3</sup> 230°F 134lbs.   230lbs. 230lbs. 120   15 1750 60   1 3 3   3 3 3 |