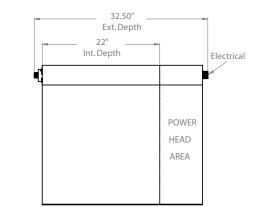

| SPECIFICATIONS            |                                                                                                                      |                                                                                                 |                                                                                                         |                                                                                                            |
|---------------------------|----------------------------------------------------------------------------------------------------------------------|-------------------------------------------------------------------------------------------------|---------------------------------------------------------------------------------------------------------|------------------------------------------------------------------------------------------------------------|
| 16.13"W                   | x                                                                                                                    | 32.50"D                                                                                         | х                                                                                                       | 26.13"H                                                                                                    |
| 13.50"W                   | x                                                                                                                    |                                                                                                 | х                                                                                                       | 22.25"H                                                                                                    |
| 3.82ft <sup>3</sup>       |                                                                                                                      |                                                                                                 |                                                                                                         |                                                                                                            |
| 230°F                     |                                                                                                                      |                                                                                                 |                                                                                                         |                                                                                                            |
| 134lbs.                   |                                                                                                                      |                                                                                                 |                                                                                                         |                                                                                                            |
| 230lbs.                   |                                                                                                                      |                                                                                                 |                                                                                                         |                                                                                                            |
| ELECTRICAL SPECIFICATIONS |                                                                                                                      |                                                                                                 |                                                                                                         |                                                                                                            |
| 120                       |                                                                                                                      |                                                                                                 |                                                                                                         |                                                                                                            |
| 15                        |                                                                                                                      |                                                                                                 |                                                                                                         |                                                                                                            |
| 1750                      |                                                                                                                      |                                                                                                 |                                                                                                         |                                                                                                            |
| 60                        |                                                                                                                      |                                                                                                 |                                                                                                         |                                                                                                            |
| 1                         |                                                                                                                      |                                                                                                 |                                                                                                         |                                                                                                            |
| SHELVES                   |                                                                                                                      |                                                                                                 |                                                                                                         |                                                                                                            |
| 3                         |                                                                                                                      |                                                                                                 |                                                                                                         |                                                                                                            |
| CAPACITY                  |                                                                                                                      |                                                                                                 |                                                                                                         |                                                                                                            |
| STEAM TABLE PAN           |                                                                                                                      |                                                                                                 |                                                                                                         |                                                                                                            |
| 3                         |                                                                                                                      |                                                                                                 |                                                                                                         |                                                                                                            |
| 3                         |                                                                                                                      |                                                                                                 |                                                                                                         |                                                                                                            |
| -                         |                                                                                                                      |                                                                                                 |                                                                                                         |                                                                                                            |
| 6                         |                                                                                                                      |                                                                                                 |                                                                                                         |                                                                                                            |
| 6                         |                                                                                                                      |                                                                                                 |                                                                                                         |                                                                                                            |
| -                         | tain                                                                                                                 | less Drawe                                                                                      | er Lic                                                                                                  | ls                                                                                                         |
| Vented S                  |                                                                                                                      | less Drawe<br>eel Drip Par                                                                      |                                                                                                         | ds                                                                                                         |
| Vented S                  | Ste                                                                                                                  | el Drip Par                                                                                     |                                                                                                         | ds                                                                                                         |
|                           | 13.50"W<br>3.82ft <sup>3</sup><br>230°F<br>134lbs.<br>230lbs.<br>10NS<br>120<br>15<br>1750<br>60<br>1<br>3<br>3<br>3 | 13.50"W x   3.82ft <sup>3</sup> 230°F   134lbs. 230lbs.   10NS 120   15 1750   60 1   3 3   3 3 | 13.50"W x 22.00"D   3.82ft <sup>3</sup> 230°F   134lbs. 230lbs.   10NS 120   15 1750   60 1   3 3   3 3 | 13.50"W x 22.00"D x   3.82ft <sup>3</sup> 230°F 134lbs.   230lbs. 230lbs. 120   15 1750 60   1 3 3   3 3 3 |