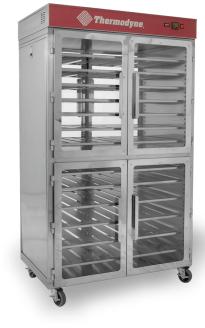

## Great Equipment Brings Great Results. $6000\mathrm{P}$

Designed as a larger alternative to our 250PNDT, Thermodyne's 6000P was developed for large scale holding of pizza and other packaged goods. Its standard shelf configuration provides storage of 40 15" pizza boxes; though additional shelves can be added to nearly double its capacity. Requiring only a 3' x 3' footprint, Thermodyne's 6000P is the most compact pizza holding unit on the market.