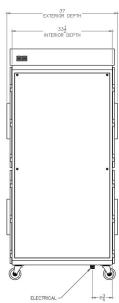

| SPECIFICATIONS      |                      |   |         |   |         |
|---------------------|----------------------|---|---------|---|---------|
| EXTERIOR DIMENSIONS | 36.00"W              | Х | 36.88"D | х | 77.63"H |
| INTERIOR DIMENSIONS | 32.00"W              | Х | 33.50"D | Х | 61.13"H |
| CUBIC CAPACITY      | 37.90ft <sup>3</sup> |   |         |   | ·       |
| MAX OPERATING TEMP  | 230°F                |   |         |   | ·       |
| NET WEIGHT          | 850lbs.              |   |         |   | ·       |
| SHIPPING WEIGHT     | 1112lbs.             |   |         |   |         |