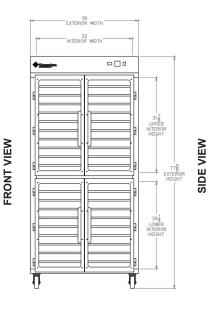

| SPECIFICATIONS      |                      |   |         |   |         |
|---------------------|----------------------|---|---------|---|---------|
| EXTERIOR DIMENSIONS | 36.00"W              | Х | 36.88"D | х | 77.63"H |
| INTERIOR DIMENSIONS | 32.00"W              | Х | 33.50"D | Х | 61.13"H |
| CUBIC CAPACITY      | 37.90ft <sup>3</sup> |   |         |   | ·       |
| MAX OPERATING TEMP  | 230°F                |   |         |   | ·       |
| NET WEIGHT          | 850lbs.              |   |         |   | ·       |
| SHIPPING WEIGHT     | 1112lbs.             |   |         |   |         |